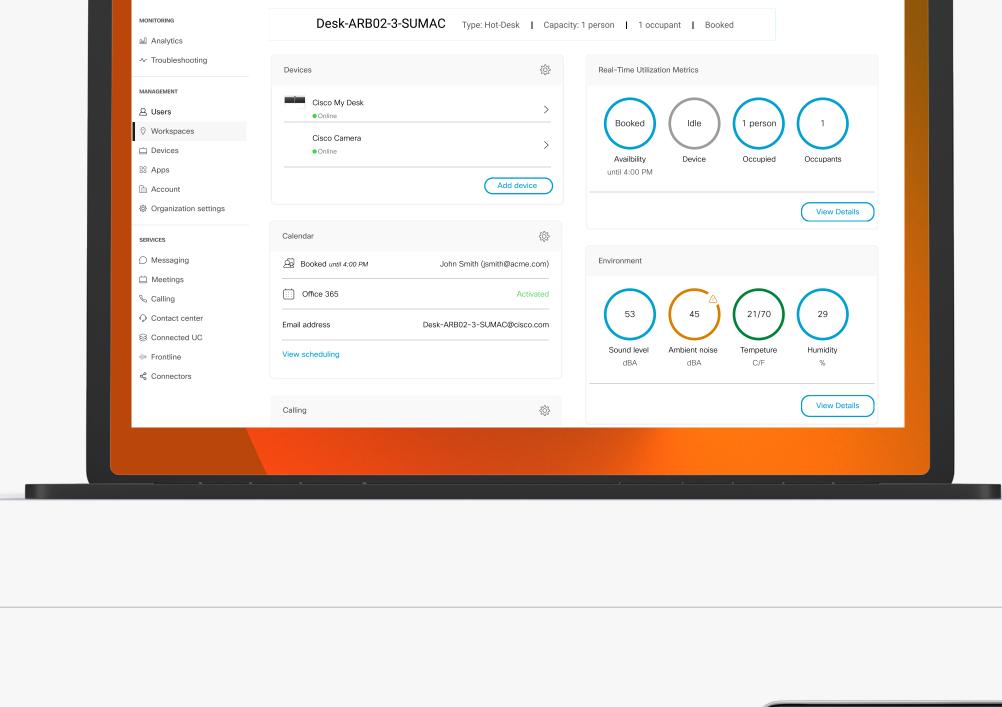

#### Ensuring a safe return to the office for all employees of the workforce wants changes to make work environments safer.

< Workspaces

even ambient or background noise. Learn more

Current room capacity: 2

To comply with social distancing guidelines

Attribute each space in your office to

a workspace and review analytics on

device user, occupancy count, and

Learn more

Set new room capacity to adhere

the capacity limit in exceeded.

with social distancing measures and

receive an alert\* on the device when

\*Alert enlarged to show detail