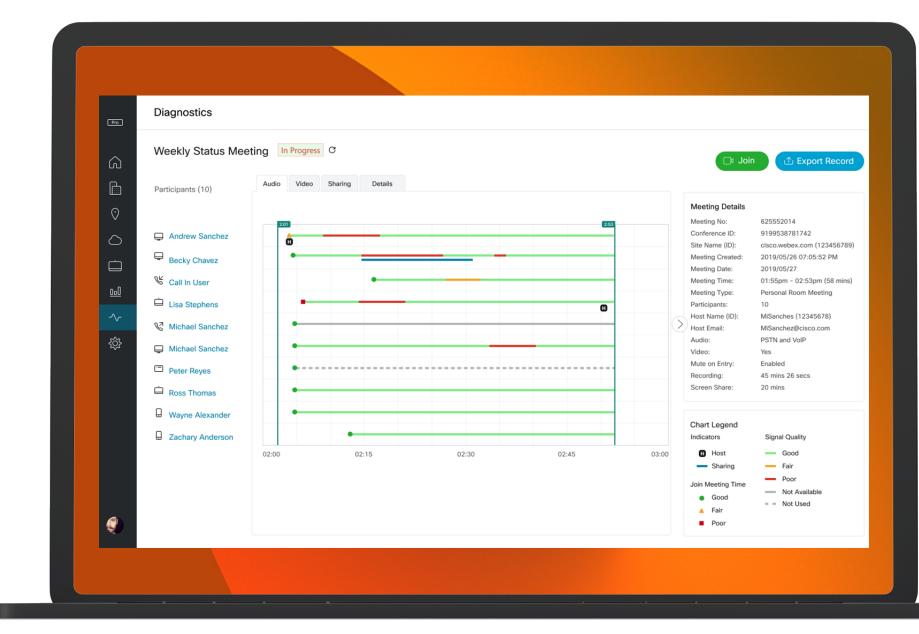

### Delivering consistent and seamless collaboration experiences

of people experience frustration with video Conferencing while working from home.

user experience issues in on-going Webex Meetings with real-time troubleshooting. Learn more

Quickly identify and troubleshoot

Business insight into user adoption and engagement, historical quality of service, calling metrics, engagement via messaging, and device utilization. Learn more