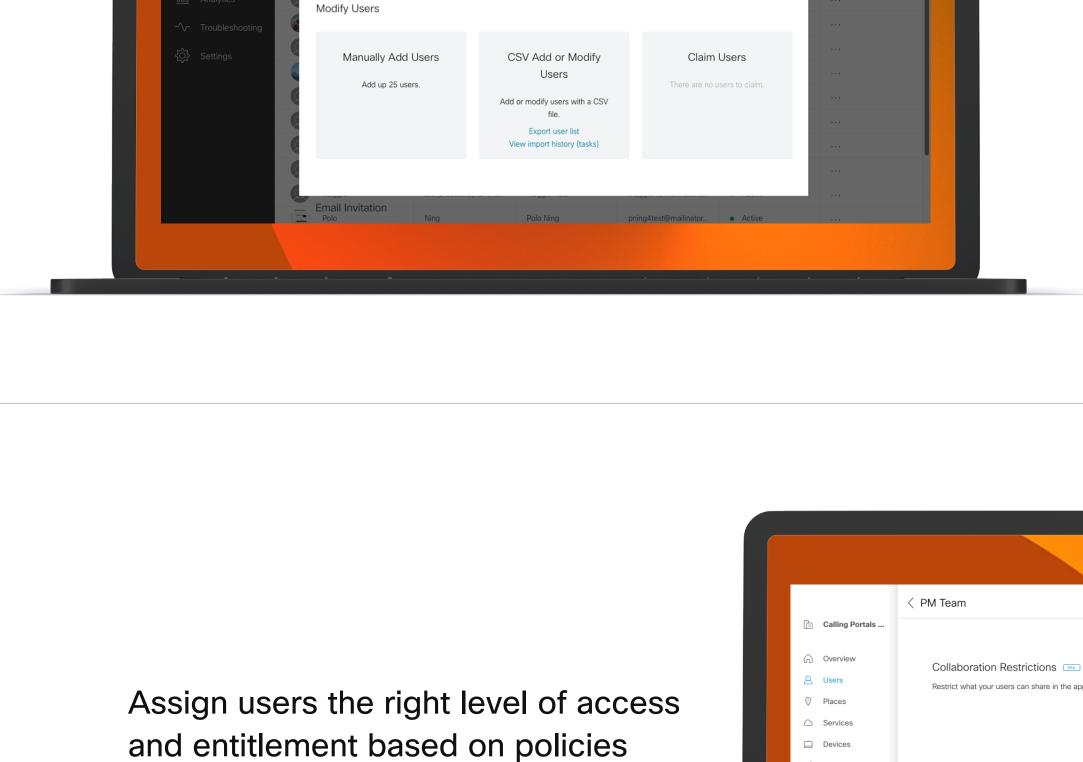

# workplace experiences 96% of companies say they could improve work environments with intelligent workplace technology.

Manage Users Zero-touch provisioning makes it Active Directory easy to import and sync users from

Delivering elevated, intelligent

Info & group members

any identity provider—whether on

premises or in the cloud.

Learn more

Upload files

Settings

Whiteboard and Annotations