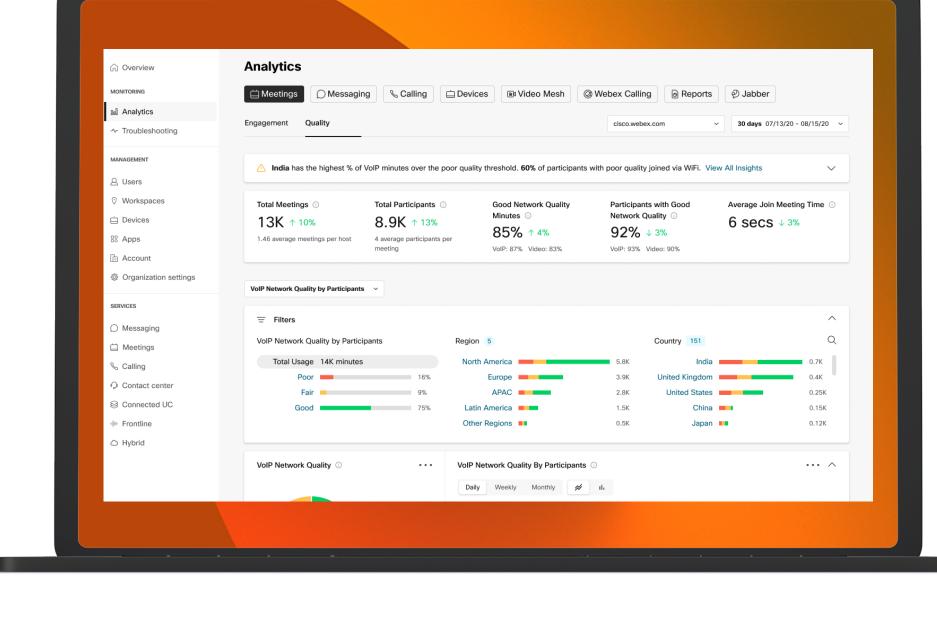

Quickly identify and troubleshoot

Business insight into user adoption and engagement, historical quality of service, calling metrics, engagement via messaging, and device utilization. Learn more